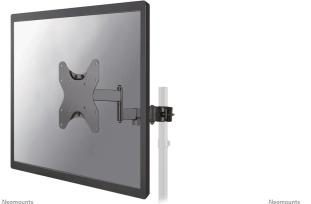

### Neomounts by Newstar FL40-450BL12 full motion TV pole mount (Ø28-50 mm) for 23-42" screens - Black

NEOMOUNTS BY NEWSTAR TV POLE MOUNT

The Neomounts by Newstar FL40-450BL12 is a full motion pole mount for flat screens up to 42" with a maximum weight capacity of 25 kg. The versatile tilt (25°) and swivel (180°) technology allows you to create the optimum viewing angle. The mount can be levelled for the perfect installation.

The FL40-450BL12 has a depth of 7,6-32,2 cm and is suitable for screens that meet VESA hole pattern 75x75 to 200x200 mm. The mount is equipped with a cable management system to secure and route any loose cables.