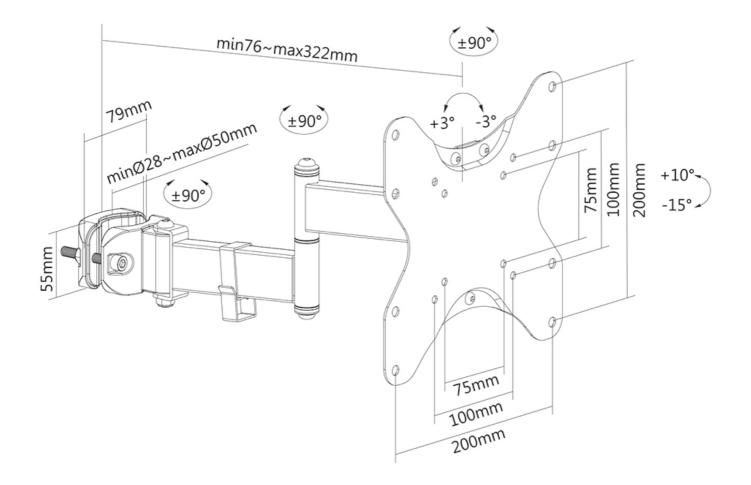

#### GENERAL

| Min. screen size* | 23 inch           |
|-------------------|-------------------|
| Max. screen size* | 42 inch           |
| Min. weight       | 0 kg (per screen) |
| Max. weight       | 25 kg (per screen |
| Screens           | 1                 |
| VESA minimum      | 75x75 mm          |
| VESA maximum      | 200x200 mm        |
| Distance to wall  | 7,6-32,2 cm       |
|                   |                   |
|                   |                   |

#### FUNCTIONALITY

| Туре |  |
|------|--|
|------|--|

|                  | Tilt        |
|------------------|-------------|
|                  | Rotate      |
|                  | Swivel      |
| Depth adjustment | 7,6-32,2 cm |
| Tilt (degrees)   | +10°, -15°  |
| Swivel (degrees) | 180°        |
| Height           | 22,6 cm     |
| Width            | 22,6 cm     |
| Depth            | 41,4 cm     |
|                  |             |
| INFORMATION      |             |
|                  | <b>_</b>    |

The FL40-450BL12 has a depth of 7,6-32,2 cm and is suitable for screens that meet VESA hole pattern 75x75 to 200x200 mm. The mount is equipped with a cable management system to secure and route any loose cables.