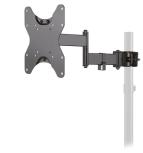

### Neomounts by Newstar FL40-450BL12 full motion TV pole mount (Ø28-50 mm) for 23-42" screens - Black

NEOMOUNTS BY NEWSTAR TV POLE MOUNT

The Neomounts by Newstar FL40-450BL12 is a full motion pole mount for flat screens up to 42" with a maximum weight capacity of 25 kg. The versatile tilt (25°) and swivel (180°) technology allows you to create the optimum viewing angle. The mount can be levelled for the perfect installation.

The FL40-450BL12 has a depth of 7,6-32,2 cm and is suitable for screens that meet VESA hole pattern 75x75 to 200x200 mm. The mount is equipped with a cable management system to secure and route any loose cables.