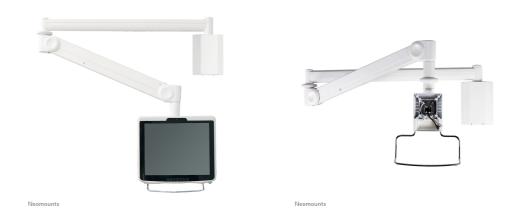

# Neomounts by Newstar Medical Monitor Wall Mount (Full Motion gas spring) for 10"-24" Screen - White

The Neomounts by Newstar wall mount, model FPMA-HAW100 is a tilt- and swivel wall mount for medical flat screens up to 24". This mount is a great choice for space saving placement or when ceiling mounting and floor placement is not an option.

Neomounts by Newstars' unique tilt (55°) and swivel (370°) technology allows the mount to change to any viewing angle to fully benefit from the capabilities of the flat screen. The support is easily height adjustable from 0 to 170 centimetres using a gas spring. Depth adjustable from 0 to 170 centimetres. An innovative cable management conceals and routes cables from mount to flat screen. Hide your cables to keep the workplace nice and tidy.

Neomounts by Newstar FPMA-HAW100 has two pivot points and is suitable for screens up to 24" (61 cm). The weight capacity of this product is 6 kg each screen. The ceiling mount is suitable for screens that meetVESA hole pattern 75x75 or 100x100mm. Different hole patterns can be covered using Neomounts by Newstar VESA adapter plates.