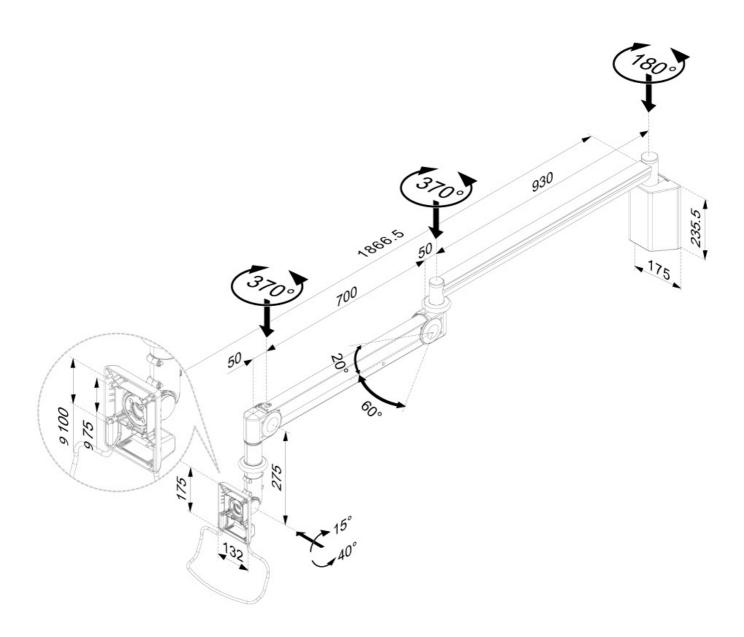

#### **FUNCTIONALITY**

Type Full motion

Tilt Swivel

Height adjustment 0-170 cm
Depth adjustment 0-187 cm
Tilt (degrees) 55°
Swivel (degrees) 370°
Pivot points 3

Adjustment type Gas spring

Neomounts by Newstars' unique tilt (55°) and swivel (370°) technology allows the mount to change to any viewing angle to fully benefit from the capabilities of the flat screen. The support is easily height adjustable from 0 to 170 centimetres using a gas spring. Depth adjustable from 0 to 170 centimetres. An innovative cable management conceals and routes cables from mount to flat screen. Hide your cables to keep the workplace nice and tidy.

Neomounts by Newstar FPMA-HAW100 has two pivot points and is suitable for screens up to 24" (61 cm). The weight capacity of this product is 6 kg each screen. The ceiling mount is suitable for screens that meetVESA hole pattern 75x75 or 100x100mm. Different hole patterns can be covered using Neomounts by Newstar VESA adapter plates.