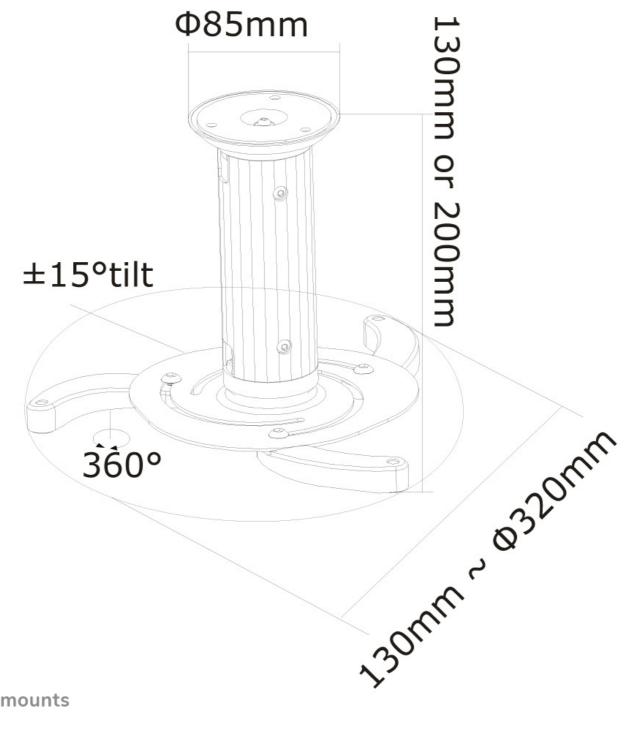

Neomounts by Newstar's versatile tilt (30°), rotate and/or swivel (360°) technology allows the mount to change to any viewing angle to fully benefit from the capabilities of the projector. The mount is height adjustable from 13 to 20 centimetres. An innovative cable management conceals and routes cables from ceiling to projector. Hide your cables to keep the installation nice and tidy.

Neomounts by Newstar BEAMER-C80WHITE has two pivot points and is suitable for most projectors. The weight capacity of this product is 15 kilograms. This universal ceiling mount is easy to install and suitable for projectors using the mounting holes on the bottom side of the projector. The legs included with this mount, cover most projector hole patterns. The quick release function of the bracket offers safe storage of expensive projectors which results in decrease of theft.