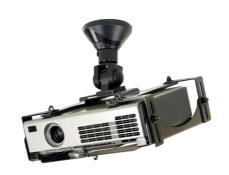

### Neomounts by Newstar Universal Projector Ceiling Mount, Height 15cm - Black

The Neomounts by Newstar projector ceiling mount, model BEAMER-C300 is a universal tilt-, swivel and/or rotatable ceiling mount for projectors up to 10 kg. This mount is a great choice for an optimal viewing experience. This versatile, ready to install mount, offers the convenience of installation to the ceiling without the need of additional accessories.

Neomounts by Newstar's versatile tilt (90°), rotate and/or swivel (360°) technology allows the mount to change to any viewing angle to fully benefit from the capabilities of the projector. The mount has a fixed height of 15 centimetres.

Neomounts by Newstar BEAMER-C300 has two pivot points and is suitable for most projectors. The weight capacity of this product is 15 kilograms. This universal ceiling mount is easy to install and suitable for projectors with and without mounting holes. The cradle included with this mount, covers most projector sizes.