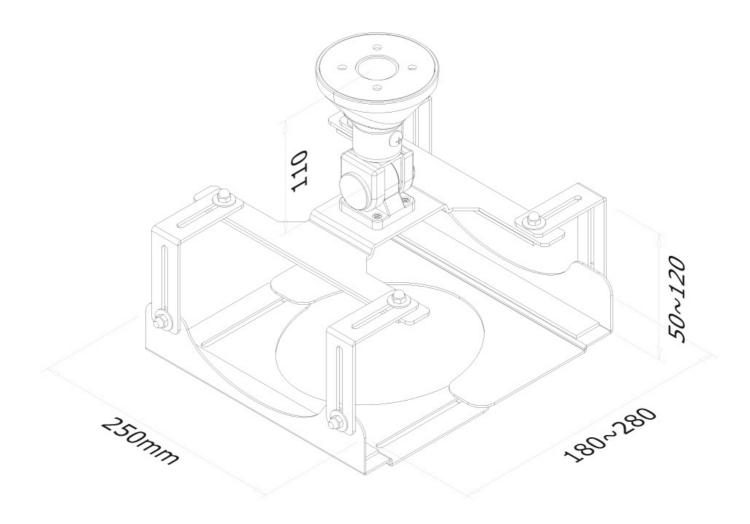

#### **GENERAL**

Min. weight 0 kg (per screen)

Max. weight 10 kg (per screen)

### **FUNCTIONALITY**

Type Tilt Swivel

Full motion

Height adjustment 15 cm
Tilt (degrees) 90°
Swivel (degrees) 360°
Adjustment type Manual

Neomounts by Newstar's versatile tilt (90°), rotate and/or swivel (360°) technology allows the mount to change to any viewing angle to fully benefit from the capabilities of the projector. The mount has a fixed height of 15 centimetres.