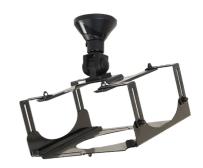

### Neomounts by Newstar Universal Projector Ceiling Mount, Height 15cm - Black

The Neomounts by Newstar projector ceiling mount, model BEAMER-C300 is a universal tilt-, swivel and/or rotatable ceiling mount for projectors up to 10 kg. This mount is a great choice for an optimal viewing experience. This versatile, ready to install mount, offers the convenience of installation to the ceiling without the need of additional accessories.

Neomounts by Newstar BEAMER-C300 has two pivot points and is suitable for most projectors. The weight capacity of this product is 15 kilograms. This universal ceiling mount is easy to install and suitable for projectors with and without mounting holes. The cradle included with this mount, covers most projector sizes.