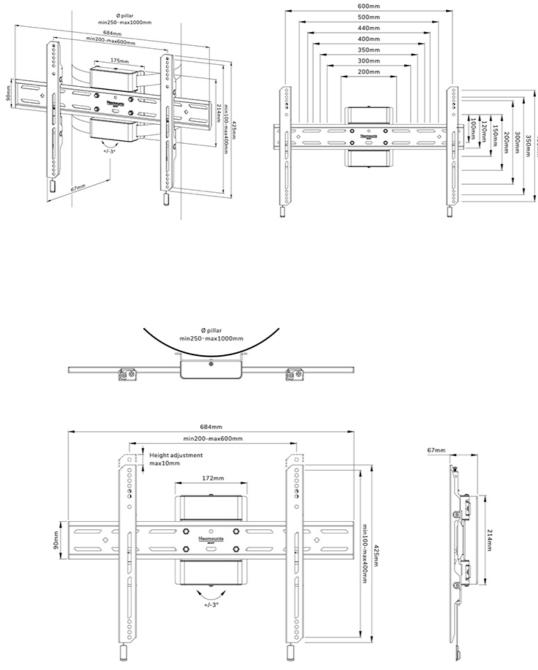

#### GENERAL

| Min. screen size* | 40 inch            |
|-------------------|--------------------|
| Max. screen size* | 75 inch            |
| Max. weight       | 50 kg (per screen) |
| Screens           | 1                  |
| VESA minimum      | 200x100 mm         |
| VESA maximum      | 600x400 mm         |
| Distance to wall  | 6,7 cm             |
|                   |                    |

#### FUNCTIONALITY

| Туре             | Fixed                              |
|------------------|------------------------------------|
| Rotate (degrees) | +3°, -3°                           |
| Height           | 42,5 cm                            |
| Width            | 68,4 cm                            |
| Depth            | 6,7 cm                             |
| Adjustment type  | Micro adjustment                   |
| Lockable         | Lockable - Security screw included |
|                  |                                    |

The WL30S-910BL16 has a depth of 6,7 cm and is suitable for screens that meet VESA hole pattern 200x100 to 600x400 mm. The pillar mount has a strap of 350 cm and can be locked if required with the anti-theft screw provided or with a padlock (not included).