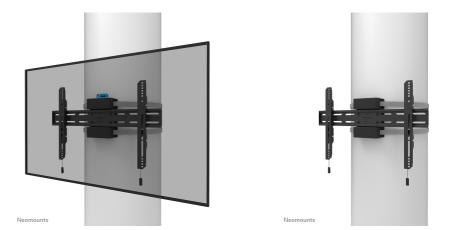

#### Neomounts Select WL30S-910BL16 fixed pillar mount for 40-75" screens - Black

The Neomounts Select WL30S-910BL16 is a fixed pillar mount for screens up to 75" with a maximum weight capacity of 50 kg. The mount is suitable for Ø25-100 cm cylinder, square and rectangular pillars. Individual bracket height and level adjustment are available for the perfect installation.

The WL30S-910BL16 has a depth of 6,7 cm and is suitable for screens that meet VESA hole pattern 200x100 to 600x400 mm. The pillar mount has a strap of 350 cm and can be locked if required with the anti-theft screw provided or with a padlock (not included).

The mount features a nifty magnetic pull & release system, that allows you to attach the TV in a wink of an eye and secure the TV in safe and solid manner. Afterwards, the pull & release straps can be easily hidden behind the screen by clicking the magnet to the mount. The ratchet clamp ensures easy installation, as well as the separate magnetic spirit level tool that is included.