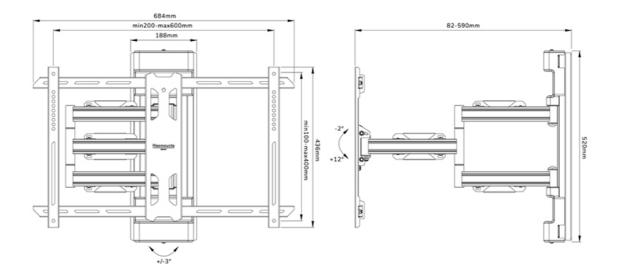

#### GENERAL

| Min. screen size* | 40 inch        |
|-------------------|----------------|
| Max. screen size* | 70 inch        |
| Max. weight       | 45 kg (per scr |
| Screens           | 1              |
| VESA minimum      | 200x100 mm     |
| VESA maximum      | 600x400 mm     |
| Distance to wall  | 8,2-59 cm      |
|                   |                |

#### FUNCTIONALITY

Warranty

EAN code

| Туре             | Full motion      |
|------------------|------------------|
| Depth adjustment | 8,2-59 cm        |
| Tilt (degrees)   | +12°, -2°        |
| Swivel (degrees) | +45°, -45°       |
| Rotate (degrees) | +3°, -3°         |
| Height           | 52 cm            |
| Width            | 71 cm            |
| Depth            | 59 cm            |
| Adjustment type  | Manual           |
|                  | Micro adjustment |
| Lockable         | Not lockable     |
|                  |                  |
| INFORMATION      |                  |
| Color            | Black            |
| Main material    | Steel            |