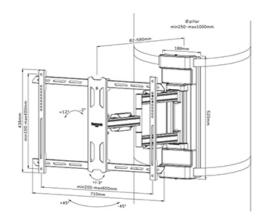

#### GENERAL

| Min. screen size* | 40 inch        |
|-------------------|----------------|
| Max. screen size* | 70 inch        |
| Max. weight       | 45 kg (per scr |
| Screens           | 1              |
| VESA minimum      | 200x100 mm     |
| VESA maximum      | 600x400 mm     |
| Distance to wall  | 8,2-59 cm      |
|                   |                |

#### FUNCTIONALITY

Warranty

EAN code

| Туре             | Full motion      |
|------------------|------------------|
| Depth adjustment | 8,2-59 cm        |
| Tilt (degrees)   | +12°, -2°        |
| Swivel (degrees) | +45°, -45°       |
| Rotate (degrees) | +3°, -3°         |
| Height           | 52 cm            |
| Width            | 71 cm            |
| Depth            | 59 cm            |
| Adjustment type  | Manual           |
|                  | Micro adjustment |
| Lockable         | Not lockable     |
|                  |                  |
| INFORMATION      |                  |
| Color            | Black            |
| Main material    | Steel            |

The WL40S-910BL16 has a depth of 8,2-59 cm and is suitable for screens that meet VESA hole pattern 200x100 to 600x400 mm. The pillar mount has a strap of 350 cm.

The mount is equipped with metal cable management to secure any loose cables. The ratchet clamp ensures easy installation, as well as the separate magnetic spirit level tool that is included.