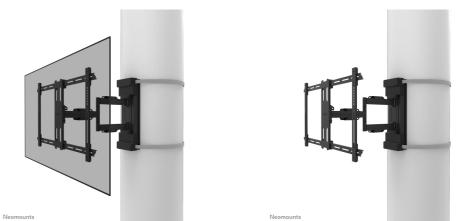

### Neomounts Select WL40S-910BL16 full motion pillar mount for 40-70" screens - Black

The Neomounts Select WL40S-910BL16 is a full motion pillar mount for screens up to 70" with a maximum weight capacity of 45 kg. The versatile tilt (14°) and swivel (90°) technology allows you to create the optimum viewing angle. The mount is suitable for Ø25-100 cm cylinder, square and rectangular pillars. Level adjustment is available for the perfect installation.

The WL40S-910BL16 has a depth of 8,2-59 cm and is suitable for screens that meet VESA hole pattern 200x100 to 600x400 mm. The pillar mount has a strap of 350 cm.

The mount is equipped with metal cable management to secure any loose cables. The ratchet clamp ensures easy installation, as well as the separate magnetic spirit level tool that is included.