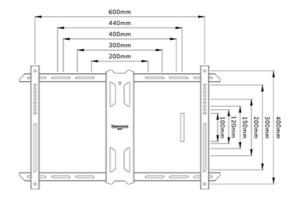

#### GENERAL

| Min. screen size* | 40 inch        |
|-------------------|----------------|
| Max. screen size* | 70 inch        |
| Max. weight       | 45 kg (per scr |
| Screens           | 1              |
| VESA minimum      | 200x100 mm     |
| VESA maximum      | 600x400 mm     |
| Distance to wall  | 8,2-59 cm      |
|                   |                |

The WL40S-910BL16 has a depth of 8,2-59 cm and is suitable for screens that meet VESA hole pattern 200x100 to 600x400 mm. The pillar mount has a strap of 350 cm.

The mount is equipped with metal cable management to secure any loose cables. The ratchet clamp ensures easy installation, as well as the separate magnetic spirit level tool that is included.