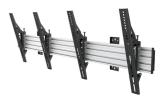

Neomounts Pro NMPRO WMB-series is suitable for 1 to 4 screens. The weight capacity of this product is 30 kg each screen. The wall mount is suitable for screens that meet VESA 100x100 to 400x400mm (65") or VESA 100x100 to 600x400mm (55"). Depth of this mount is 5,6 centimetres.