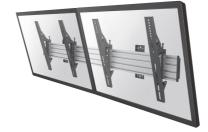

Neomounts

Neomounts

Neomounts by Newstar Pro Menuboard Wall mount for two 32"-55"/65" Screens -Black

The Neomounts Pro menuboard wall mount, model NMPRO-WMB2, is a tiltable wall mount for two flat screens up to 55"/65". This mount is a great choice when you want the ultimate viewing flexibility with your flat screen. The Neomounts Pro tilt (0°/-6°/+15°) technology allows the mount to change to the best suitable viewing angle.

Neomounts Pro NMPRO WMB-series is suitable for 1 to 4 screens. The weight capacity of this product is 30 kg each screen. The wall mount is suitable for screens that meet VESA 100x100 to 400x400mm (65") or VESA 100x100 to 600x400mm (55"). Depth of this mount is 5,6 centimetres.