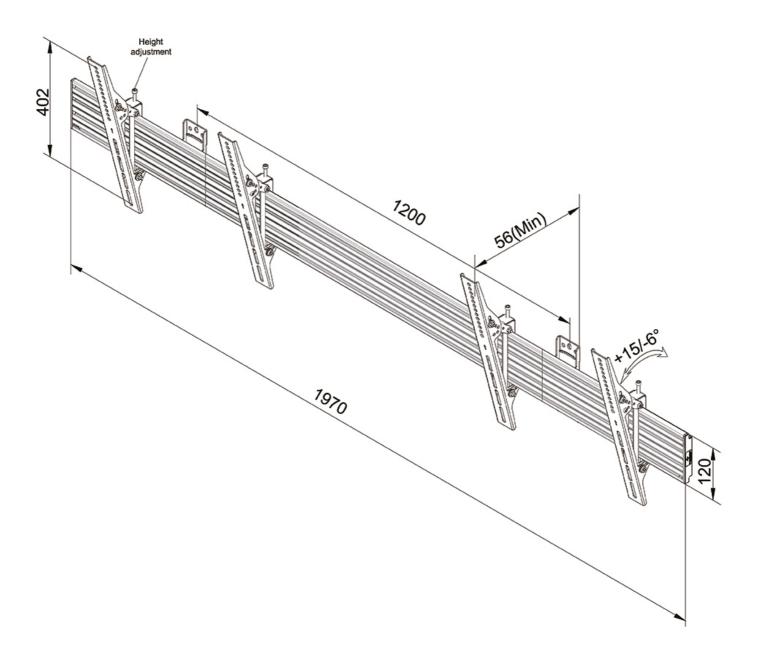

#### FUNCTIONALITY Type

| туре              | T III.           |
|-------------------|------------------|
|                   | Fixed            |
| Height adjustment | 44 cm            |
| Width adjustment  | 197 cm           |
| Depth adjustment  | 6 cm             |
| Tilt (degrees)    | 21°              |
| Adjustment type   | Micro adjustment |
|                   |                  |

Neomounts Pro NMPRO WMB-series is suitable for 1 to 4 screens. The weight capacity of this product is 30 kg each screen. The wall mount is suitable for screens that meet VESA 100x100 to 400x400mm (65") or VESA 100x100 to 600x400mm (55"). Depth of this mount is 5,6 centimetres.