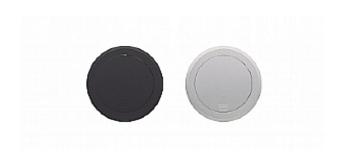

## RTBUS-21xl

Round Table Mount Multi-Connection Solution - Pneumatic Lid - 110mm Cut-Out

The RTBUS-21xl is an elegant furniture-mounted, modular, round connection bus featuring a pneumatic mechanism for pneumatic lifting and smooth closing of its lid. It is easily installed into a table or podium top and its interface enables you to connect any equipment to systems installed in a room via pass-through connectors for PC, stereo audio, HDMI, Ethernet and power.