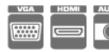

## **FEATURES**

- Pneumatic Lift Easy opening & closing by pressing down gently on the cover. When not in use, it lowers flush with the table.
- Power Input Universal, USA, European and many other worldwide power sockets available.
- 4 Fixed Inputs 15-pin HD, HDMI, 3.5mm & Ethernet.
- Elegant and Rugged Rectangular Design The sturdy and attractive anodized aluminum enclosure provides maximum connectivity in the smallest possible footprint, and at the same time is cost effective and easy to install.
- Installation Requires tools and expertise to cut a 133mm x 120mm (5.2" x 4.7") rectangular hole in the surface of the furniture. Maximum table thickness is 7.6cm (3").