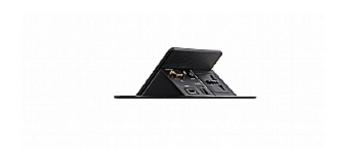

## TBUS-201xI

Pop-Up Table Mount Multi-Connection Solution

Kramer's TBUS-201xl provides an extremely simple, affordable and elegant single-push pop-up multi-connection boardroom solution. By pressing down gently on the lid, the unit opens and closes pneumatically. TBUS-201xl is fast and easy to install and flexible to configure. It customizes to your own needs and is intuitive to operate.

## **FEATURES**

- Pneumatic Lift Easy opening & closing by pressing down gently on the cover. When not in use, it lowers flush with the table.
- Power Input Universal, USA, European and many other worldwide power sockets available.
- 4 Fixed Inputs 15-pin HD, HDMI, 3.5mm & Ethernet.
- Elegant and Rugged Rectangular Design The sturdy and attractive anodized aluminum enclosure provides maximum connectivity in the smallest possible footprint, and at the same time is cost effective and easy to install.
- Installation Requires tools and expertise to cut a 133mm x 120mm (5.2" x 4.7") rectangular hole in the surface of the furniture. Maximum table thickness is 7.6cm (3").