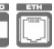

## **FEATURES**

- Pneumatic Lift Easy opening & closing by pressing down gently on the cover. When not in use, it lowers flush with the table.
- Power Input Universal, USA, European and many other worldwide power sockets available.
- 4 Fixed Inputs 15-pin HD, HDMI, 3.5mm & Ethernet.
- Elegant and Rugged Rectangular Design The sturdy and attractive anodized aluminum enclosure provides maximum connectivity in the smallest possible footprint, and at the same time is cost effective and easy to install.
- Installation Requires tools and expertise to cut a 133mm x 120mm (5.2" x 4.7") rectangular hole in the surface of the furniture. Maximum table thickness is 7.6cm (3").