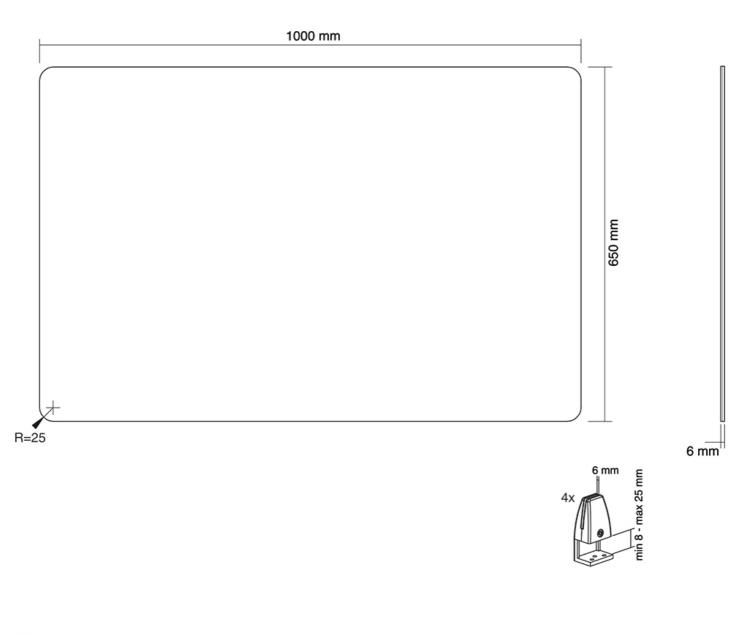

The NS-GLSPROTECT100 is 1 m wide x 65 cm high and suitable for desks with a maximum thickness of 25 mm\*. The screen is made of 6 mm laminated and tempered glass and has rounded corners and edges for extra safety. The screen can be easily installed onto the desk with 2 clamps and offers a durable and stylish solution for the new way of working. The screen comes with both white and black clamps as standard. The clamps guarantee a solid and secure installation onto the desk and move smoothly with the sit-stand workstation when it is adjusted in height.

Dimensions: 1000x650x6 mm

Net weight: 9,9 kg Neomounts B.V. | Wateringweg 62 | 2031 EJ Haarlem | The Netherlands | +31(0)23-5478888 | info@neomounts.com | www.neomounts.com Chamber of Commerce 37076185 | VAT NL805154383B01 | BIC RABONL2U | IBAN NL51RAB00375403299

\*Optional:

For desks with a table top thicker than 25 mm, the NS-CLMP40BLACK and