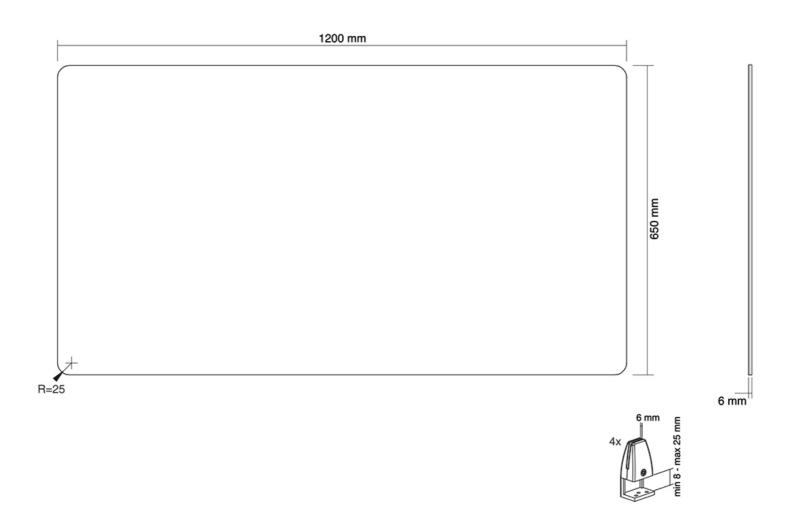

The NS-GLSPROTECT120 is 1,2 m wide x 65 cm high and suitable for desks with a maximum thickness of 25 mm\*. The screen is made of 6 mm laminated and tempered glass and has rounded corners and edges for extra safety. The screen can be easily installed onto the desk with 2 clamps and offers a durable and stylish solution for the new way of working. The screen comes with both white and black clamps as standard. The clamps guarantee a solid and secure installation onto the desk and move smoothly with the sit-stand workstation when it is adjusted in height.

Dimensions: 1200x650x6 mm