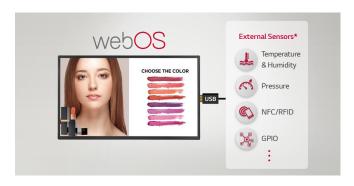

#### **VARIOUS SENSOR CONNECTION**

LG webOS smart signage platform helps to easily provide additional solutions by supporting simple connections with external sensors\* such as GPIO, NFC/RFID, temperature sensors, etc., via USB plug-in.

\* External sensors need to be purchased separately and tested for compatibility with webOS platform.