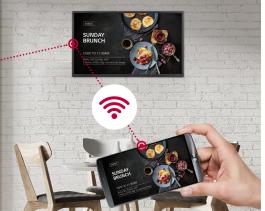

# **CONTENT SHARING**

Content Mirroring among devices is available on a Wi-Fi network.

# **WIRELESS ACCESS POINT**

The SM5J series operates as a virtual router which can be an wireless access point for mobile devices.