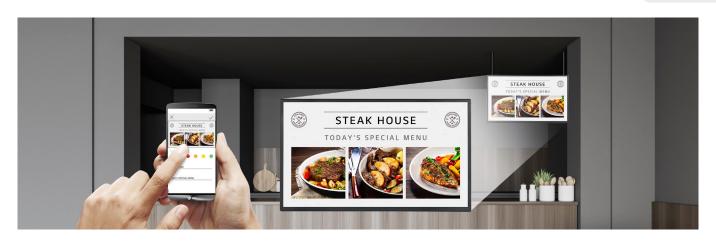

# LG's SIMPLE ADVERTISEMENT HELPER, PROMOTA

Using LG's Promota\* application, downloadable on a mobile device, you can easily create your own display contents. With Promota, you can add text and images to create an online profile for your business as well as deliver information such as event news, seasonal menus, promotions, and even more while recommending easy-to-use templates relevant to your industry.

\* Promota can be downloaded from the App Store and Google Play store.