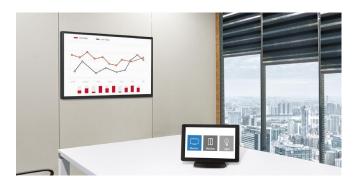

#### MOBILE & WEB MONITORING

Through the Control Manager, the embedded web monitoring solution, you can control and monitor the status of the SM5J series displays in different locations in real-time. It is available on internet connected devices, allowing you to flexibly and rapidly respond to emergency situations.

- \* The mobile devices need be connected with the Signage IP address and can control one Signage at a time.
- $\ensuremath{^{**}}$  Control Manager is optimized for Google Chrome 56 version and above.