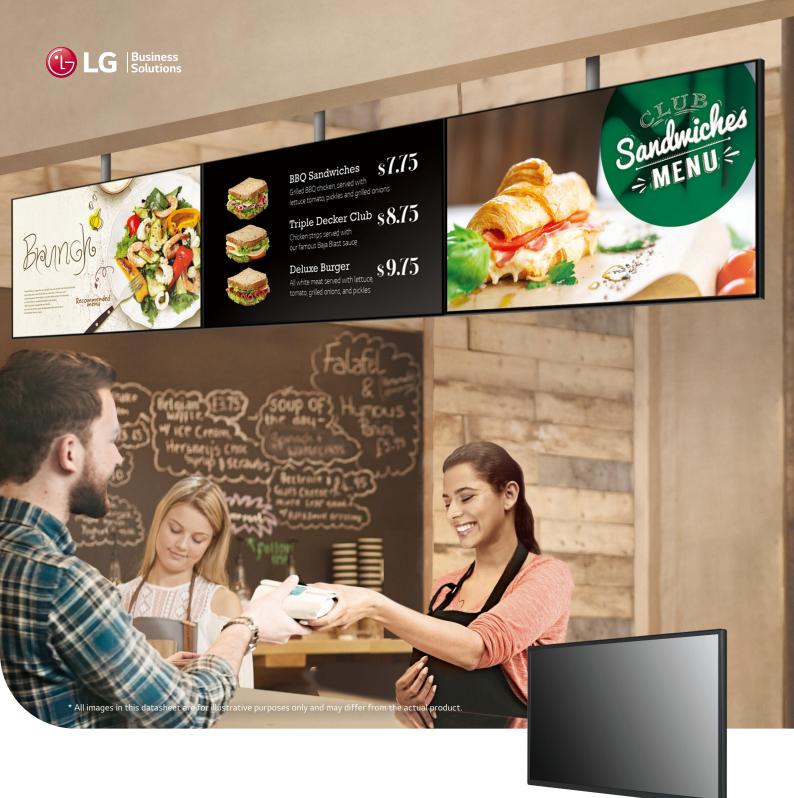

# LG's SIMPLE ADVERTISEMENT HELPER, PROMOTA

Using LG's Promota\* application, downloadable on a mobile device, you can easily create your own display contents. With Promota, you can add text and images to create an online profile for your business as well as deliver information such as event news, seasonal menus, promotions, and even more while recommending easy-to-use templates relevant to your industry.

\* Promota can be downloaded from the App Store and Google Play store.