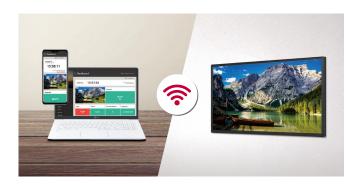

#### MOBILE & WEB MONITORING

Through the Control Manager, the embedded web monitoring solution, you can control and monitor the status of the SM5J series displays in different locations in real-time. It is available on internet connected devices, allowing you to flexibly and rapidly respond to emergency situations.

- \* The mobile devices need be connected with the Signage IP address and can control one Signage at a time.
- $\ensuremath{^{**}}$  Control Manager is optimized for Google Chrome 56 version and above.