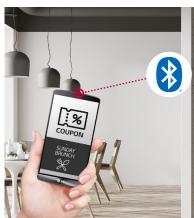

## **REAL-TIME PROMOTION**

With Beacon and Bluetooth® Low Energy (BLE), shop managers can provide coupons and information in real-time.