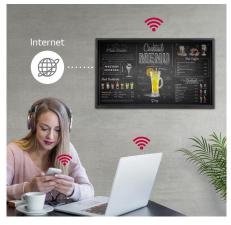

#### MOBILE & WEB MONITORING

Through the Control Manager, the embedded web monitoring solution, you can control and monitor the status of the SM5J series displays in different locations in real-time. It is available on internet connected devices, allowing you to flexibly and rapidly respond to emergency situations.

#### REAL-TIME LG ConnectedCare SERVICE

Maintenance is easy and fast with the optional LG ConnectedCare\* service, a cloud service solution provided by LG. It remotely manages the status of displays in client workplaces for fault diagnosis and remote-control services, supporting the stable operation of clients' businesses.