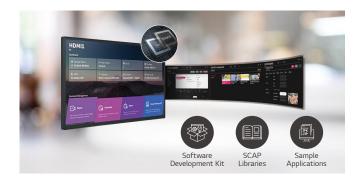

#### HIGH-PERFORMANCE WITH webOS 6.0

webOS 6.0, upgraded in SoC and web engine, is available on SM5J for a smooth execution of several tasks. LG webOS smart signage platform enhances user convenience with intuitive GUI and provides to SI or/and developers simple app development tools such as SDK (Software Development Kit), SCAP, sample applications.