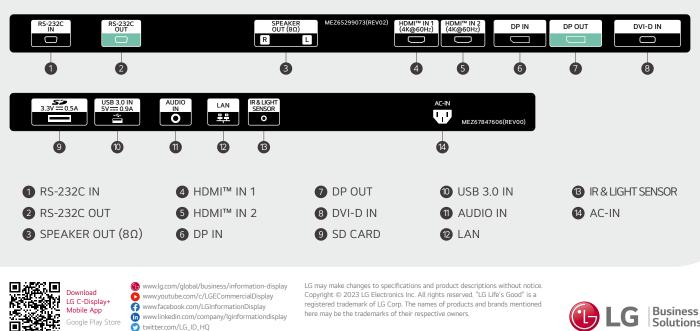

# Multi Display Control

Multiple device controls are available through the RJ45 & RS-232C ports. It means that even double-sided displays can be easily controlled simultaneously with a remote control.

\* Enabled by wired LAN connection