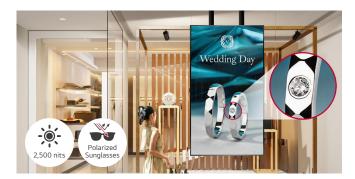

# Catch Storefront Passerby Eye with a Large High Brightness Display

2,500 nits High Brightness

Quiet Fanless Design

Smart Brightness Control

Web-based Monitoring Solution

Polarized

Sunglasses

Slim Design

### High Visibility Under Strong Sunlight

With stunning high brightness of 2,500 nits (Typ.), XS2E outdoor display highlights the contents clearly beyond the window. In addition, its outstanding visibility can deliver a variety of information even to those wearing polarized sunglasses.