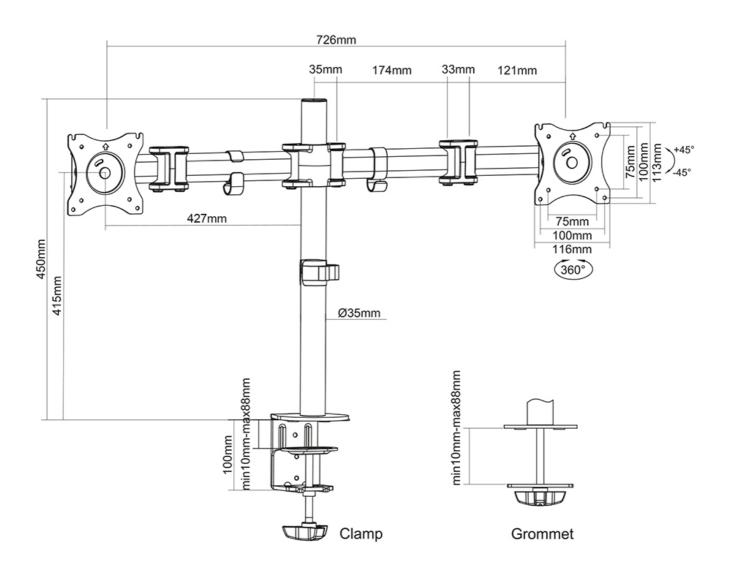

### **FUNCTIONALITY**

Type Full motion

Tilt Rotate Swivel 0-41,5 cm

Height adjustment 0-41,5 cm

Depth adjustment 0-42,7 cm

Tilt (degrees) 90°

Swivel (degrees) 180°

Rotate (degrees) 360°
Adjustment type Manual

Neomounts Select's versatile tilt (90°), rotate (360°) and swivel (180°) technology allows the mount to change to any viewing angle to fully benefit from the capabilities of the flat screen. The mount is manually height adjustable from 0 to 41,5 centimetres. Depth adjustable from 0 to 42,7 centimetres. An innovative cable management conceals and routes cables from mount to flat screen. Hide your cables to keep the workplace nice and tidy.

Neomounts Select NM-D135DBLACK has three pivot points and is suitable for screens up to 27" (69 cm). The weight capacity of this product is 8 kg each screen. The desk mount is suitable for screens that meet VESA hole pattern 75x75 or 100x100mm. Different hole patterns can be covered using Neomounts Select VESA adapter plates.