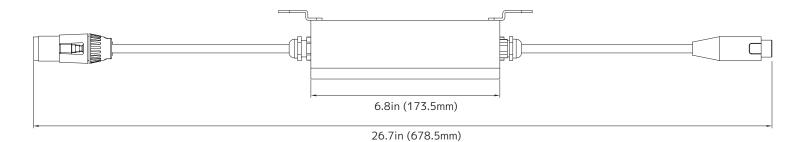

## **UNIT DIMENSIONS**

### SIZE / WEIGHT

Length: 3.08" (78mm) Width: 9.18" (233mm) Height: 2.49" (63mm) Weight: 3.63lbs (1.65kg)