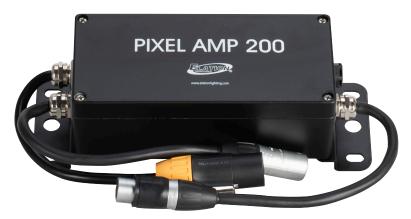

# Pixel Amp 200

200 Watt, 24V signal and power amplifier for Pixel Wash 40IP

**DATA SHEET** 

The **Pixel Amp 200** is a 200W power and signal amplifier for the Pixel Wash 40IP. This amplifier is designed to work in conjunction with the Elation Pixel Driver 170IP, Pixel Driver 1000IP or the Pixel Driver 4000V2.

The unit comes equipped with Power In, Data In/Out pigtail connections, and is IP65 rated, which protects the unit from the ingress of dust, as well as low pressure water jets sprayed from any direction.