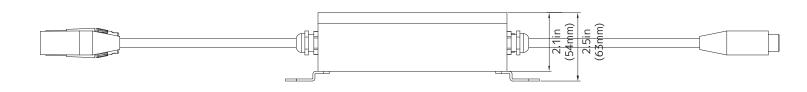

## **UNIT DIMENSIONS**

### SIZE / WEIGHT

Length: 3.08" (78mm) Width: 9.18" (233mm) Height: 2.49" (63mm) Weight: 3.63lbs (1.65kg)