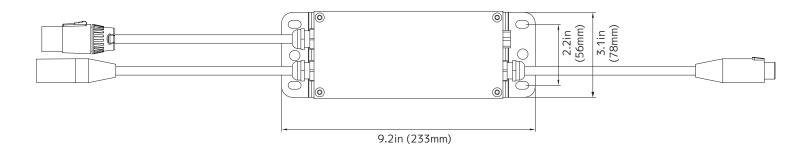

## **UNIT DIMENSIONS**

### SIZE / WEIGHT

Length: 3.08" (78mm) Width: 9.18" (233mm) Height: 2.49" (63mm) Weight: 3.63lbs (1.65kg)