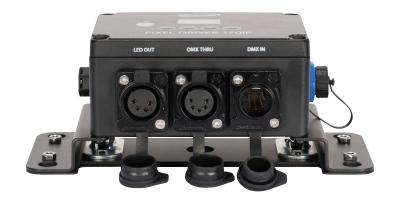

# PIXEL DRIVER 170IP

**DATA SHEET** 

### **KEY FEATURES**

The Pixel Driver 170IP™ is a professional DMX512, 12-24VDC LED tape driver that supports up to one full universe of DMX (170 pixels). Its small compact design allows for easy mounting and integration into any system. It features a 3-button LED control display, DMX IN and OUT 5-pin XLR connections, a 4pin XLR connector for LED tape output, and a 2pin connector for 12-24VDC power IN.

The **Pixel Driver 170IP™** is a professional, IP65, tape driver specifically designed for the Elation
Pixel Tape 16IP and Pixel Tape 40IP. This driver provides simple and easy control options including a
3-button OLED Display, EL IR Remote (included), and one full universe of DMX control (170 pixels).
The **Pixel Driver 170IP** features an easy-to-use OLED display, Pixel grouping, DMX IN and OUT, a 4pin
XLR connector for LED tape output, and a 2pin connector for 12-24VDC power IN.

### **CONTROL / CONNECTIONS**

3-Button OLED Display
1 DMX Universe (170 Pixels)
LED Control: APA102
EL IR Remote (Included)
DMX Input via 5pin XLR Connector
DMX Output via 5pin XLR Connector
LED Tape Out via 4pin XLR Connector