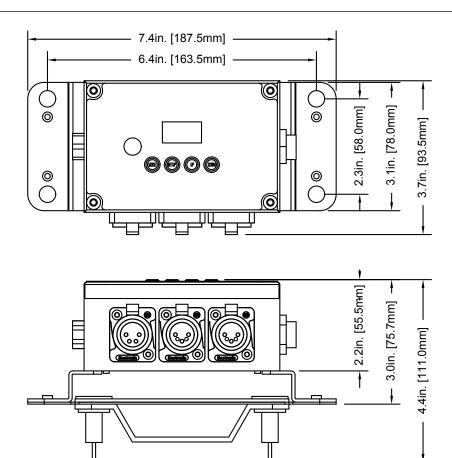

# **UNIT DIMENSIONS**

## SIZE / WEIGHT

Length: 3.68" (93.5mm) Width: 7.38" (187.5mm)

Height: 3" (75.7mm) (\*4.37" (111mm) with

Omega Bracket)

Weight: 1.77lbs. (0.8kgs.)