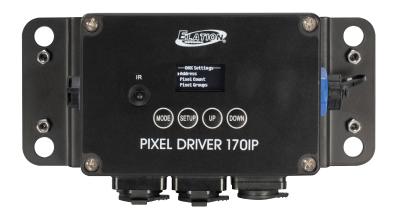

# PIXEL DRIVER 170IP

**DATA SHEET** 

### **KEY FEATURES**

The Pixel Driver 170IP™ is a professional DMX512, 12-24VDC LED tape driver that supports up to one full universe of DMX (170 pixels). Its small compact design allows for easy mounting and integration into any system. It features a 3-button LED control display, DMX IN and OUT 5-pin XLR connections, a 4pin XLR connector for LED tape output, and a 2pin connector for 12-24VDC power IN.

The **Pixel Driver 170IP™** is a professional, IP65, tape driver specifically designed for the Elation
Pixel Tape 16IP and Pixel Tape 40IP. This driver provides simple and easy control options including a
3-button OLED Display, EL IR Remote (included), and one full universe of DMX control (170 pixels).
The **Pixel Driver 170IP** features an easy-to-use OLED display, Pixel grouping, DMX IN and OUT, a 4pin
XLR connector for LED tape output, and a 2pin connector for 12-24VDC power IN.

### **CONTROL / CONNECTIONS**

3-Button OLED Display
1 DMX Universe (170 Pixels)
LED Control: APA102
EL IR Remote (Included)
DMX Input via 5pin XLR Connector
DMX Output via 5pin XLR Connector
LED Tape Out via 4pin XLR Connector