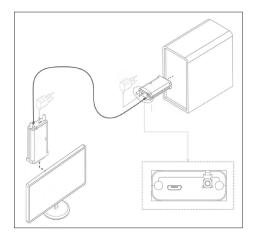

## Input / Output

| Inputs Transmitter  | 1x DVI-D (24+1) Male               |
|---------------------|------------------------------------|
| Inputs Receiver     | 1x LC Female                       |
| Outputs Transmitter | 1x LC Female                       |
| Outputs Receiver    | 1x DVI-D (24+1) Male               |
| Control Connection  | N/A                                |
| Power Connection    | TX: 1x Micro USB, RX: 1x Micro USB |