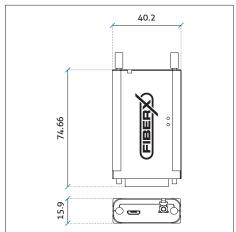

| Product Dimensions                 | 74.66 x 40.2 x 15.9 mm (without Screw)              |  |
|------------------------------------|-----------------------------------------------------|--|
| Product Weight                     | 68g                                                 |  |
| Housing Material                   | Full-Metal                                          |  |
| Colour                             | White                                               |  |
| LED Indicators                     | Link, Power Status                                  |  |
| Contact Material                   | Gold Plated                                         |  |
| Operation /<br>Storage Temperature | 0-50°C / -20-70°C                                   |  |
| Relative Humidity                  | 10% - 80%                                           |  |
| Power Supply                       | 2x 5V AC/DC USB PSU + 2x USB Power Cable (included) |  |
| Energy Consumption                 | 1.8W (TX), 1.5W (RX)                                |  |
| Compliance                         | CE, FCC, KC                                         |  |